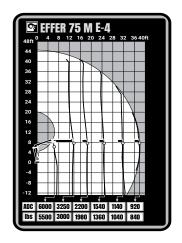

## EFFER 75 M

| TECHNICAL DATA                                     | 75 M B-1                                                             | 75 M B-2                                                                             | 75 M B-3                                                                                              | 75 M E-4                                                                                                                  |
|----------------------------------------------------|----------------------------------------------------------------------|--------------------------------------------------------------------------------------|-------------------------------------------------------------------------------------------------------|---------------------------------------------------------------------------------------------------------------------------|
| Max. lifting capacity (ft-lbs)                     | 50 892                                                               | 47 941                                                                               | 46 466                                                                                                | 44 254                                                                                                                    |
| Outreach, hydraulic extensions (ft)                | 17' 8.6"                                                             | 23' 7.5"                                                                             | 30' 2.2"                                                                                              | 38' 0.7"                                                                                                                  |
| Outreach, manual extensions (ft)                   | 23' 7.5"                                                             | 30' 2.2"                                                                             | 37' 0.9"                                                                                              | -                                                                                                                         |
| Outreach / lifting capacity (ft-lbs)               | 8' 6.4" - 5842.2<br>12' 5.6" - 4056.5<br>17' 8.6" - 2866.0<br>-<br>- | 9' 2.2" - 5291.1<br>12' 5.6" - 3880.1<br>17' 8.6" - 2689.6<br>23' 7.5" - 1984.2<br>- | 9' 6.2" - 4850.2<br>12' 5.6" - 3703.8<br>17' 8.6" - 2513.3<br>23' 11.4" - 1763.7<br>30' 2.2" - 1411.0 | 7' 2.6" - 5952.5<br>13' 5.4" - 3262.8<br>18' 8.4" - 2204.6<br>24' 11.2" - 1543.2<br>31' 2.0" - 1146.4<br>38' 0.7" - 925.9 |
| Slewing angle (°)                                  | 190 - 406                                                            | 190 - 406                                                                            | 190 - 406                                                                                             | 190 - 406                                                                                                                 |
| Height in folded position (in)                     | 6' 2.8"                                                              | 6' 2.8"                                                                              | 6' 2.8"                                                                                               | 6' 2.8" - 6' 3.4"                                                                                                         |
| Width in folded position (in)                      | 6' 9.1" - 6' 11.1"                                                   | 7' 0.3" - 7' 2.2"                                                                    | 7' 2.2"                                                                                               | 7' 8.3"                                                                                                                   |
| Installation space needed (in)                     | 2' 5.5" - 2' 7.3"                                                    | 2' 3.0" - 2' 7.3"                                                                    | 2' 5.5" - 2' 9.7"                                                                                     | 2' 5.5" - 2' 8.7"                                                                                                         |
| Weight, "standard" crane without stabilizers (lbs) | 1929                                                                 | 2138                                                                                 | 2337                                                                                                  | 2513                                                                                                                      |
| Weight, stabilizer equipment (lbs)                 | 668                                                                  | 668                                                                                  | 668                                                                                                   | 668                                                                                                                       |
| Weight, jib (lbs)                                  | -                                                                    | -                                                                                    | -                                                                                                     | -                                                                                                                         |