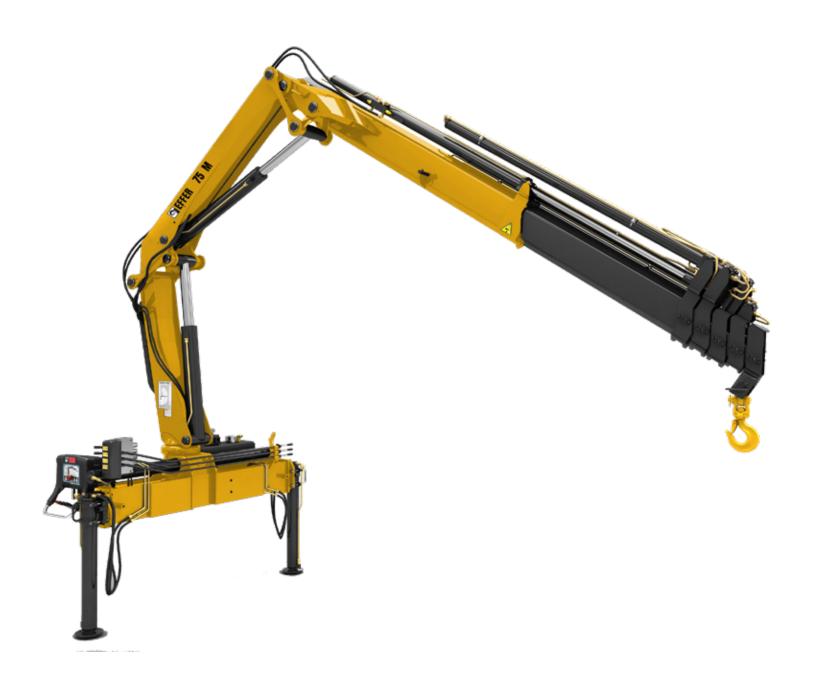

## EFFER 75 M

TECHNICAL SPECIFICATION

## EFFER 75 M

| TECHNICAL DATA                                     | 75 M B-1                                                             | 75 M B-2                                                                             | 75 M B-3                                                                                              | 75 M E-4                                                                                                                  |
|----------------------------------------------------|----------------------------------------------------------------------|--------------------------------------------------------------------------------------|-------------------------------------------------------------------------------------------------------|---------------------------------------------------------------------------------------------------------------------------|
| Max. lifting capacity (ft-lbs)                     | 50 892                                                               | 47 941                                                                               | 46 466                                                                                                | 44 254                                                                                                                    |
| Outreach, hydraulic extensions (ft)                | 17' 8.6"                                                             | 23' 7.5"                                                                             | 30' 2.2"                                                                                              | 38' 0.7"                                                                                                                  |
| Outreach, manual extensions (ft)                   | 23' 7.5"                                                             | 30' 2.2"                                                                             | 37' 0.9"                                                                                              | -                                                                                                                         |
| Outreach / lifting capacity (ft-lbs)               | 8' 6.4" - 5842.2<br>12' 5.6" - 4056.5<br>17' 8.6" - 2866.0<br>-<br>- | 9' 2.2" - 5291.1<br>12' 5.6" - 3880.1<br>17' 8.6" - 2689.6<br>23' 7.5" - 1984.2<br>- | 9' 6.2" - 4850.2<br>12' 5.6" - 3703.8<br>17' 8.6" - 2513.3<br>23' 11.4" - 1763.7<br>30' 2.2" - 1411.0 | 7' 2.6" - 5952.5<br>13' 5.4" - 3262.8<br>18' 8.4" - 2204.6<br>24' 11.2" - 1543.2<br>31' 2.0" - 1146.4<br>38' 0.7" - 925.9 |
| Slewing angle (°)                                  | 190 - 406                                                            | 190 - 406                                                                            | 190 - 406                                                                                             | 190 - 406                                                                                                                 |
| Height in folded position (in)                     | 6' 2.8"                                                              | 6' 2.8"                                                                              | 6' 2.8"                                                                                               | 6' 2.8" - 6' 3.4"                                                                                                         |
| Width in folded position (in)                      | 6' 9.1" - 6' 11.1"                                                   | 7' 0.3" - 7' 2.2"                                                                    | 7' 2.2"                                                                                               | 7' 8.3"                                                                                                                   |
| Installation space needed (in)                     | 2' 5.5" - 2' 7.3"                                                    | 2' 3.0" - 2' 7.3"                                                                    | 2' 5.5" - 2' 9.7"                                                                                     | 2' 5.5" - 2' 8.7"                                                                                                         |
| Weight, "standard" crane without stabilizers (lbs) | 1929                                                                 | 2138                                                                                 | 2337                                                                                                  | 2513                                                                                                                      |
| Weight, stabilizer equipment (lbs)                 | 668                                                                  | 668                                                                                  | 668                                                                                                   | 668                                                                                                                       |
| Weight, jib (lbs)                                  | -                                                                    | -                                                                                    | -                                                                                                     | -                                                                                                                         |