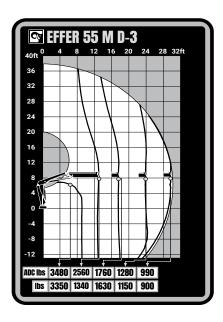

## EFFER 55 M

| TECHNICAL DATA                                     | 55 M D-1                                                    | 55 M D-2                                                                  | 55 M D-3                                                                             |
|----------------------------------------------------|-------------------------------------------------------------|---------------------------------------------------------------------------|--------------------------------------------------------------------------------------|
| Max. lifting capacity (ft-lbs)                     | 33 210                                                      | 32 490                                                                    | 30 970                                                                               |
| Outreach, hydraulic extensions (ft)                | 17' 9"                                                      | 23′ 11″                                                                   | 30′ 6″                                                                               |
| Outreach, manual extensions (ft)                   | 30′ 6″                                                      | 37' 1"                                                                    | 37' 1"                                                                               |
| Outreach / lifting capacity (ft-lbs)               | 7′ 3″ - 4 890<br>12′ 6″ - 2 910<br>17′ 5″ - 2 070<br>-<br>- | 8' 2" - 4 190<br>12' 10" - 2 730<br>17' 9" - 1 900<br>23' 7" - 1 410<br>- | 9' 6" - 3 480<br>13' 1" - 2 560<br>18' 1" - 1 760<br>23' 11" - 1 280<br>30' 6" - 990 |
| Slewing angle (°)                                  | 410                                                         | 410                                                                       | 410                                                                                  |
| Height in folded position (in)                     | 75                                                          | 75                                                                        | 75                                                                                   |
| Width in folded position (in)                      | 76                                                          | 79                                                                        | 85                                                                                   |
| Installation space needed (in)                     | 29                                                          | 29                                                                        | 29                                                                                   |
| Weight, "standard" crane without stabilizers (lbs) | 1 630                                                       | 1 810                                                                     | 1 940                                                                                |
| Weight, stabilizer equipment (lbs)                 | 230 - 350                                                   | 230 - 350                                                                 | 230 - 350                                                                            |
| Weight, jib (lbs)                                  | -                                                           | -                                                                         | -                                                                                    |