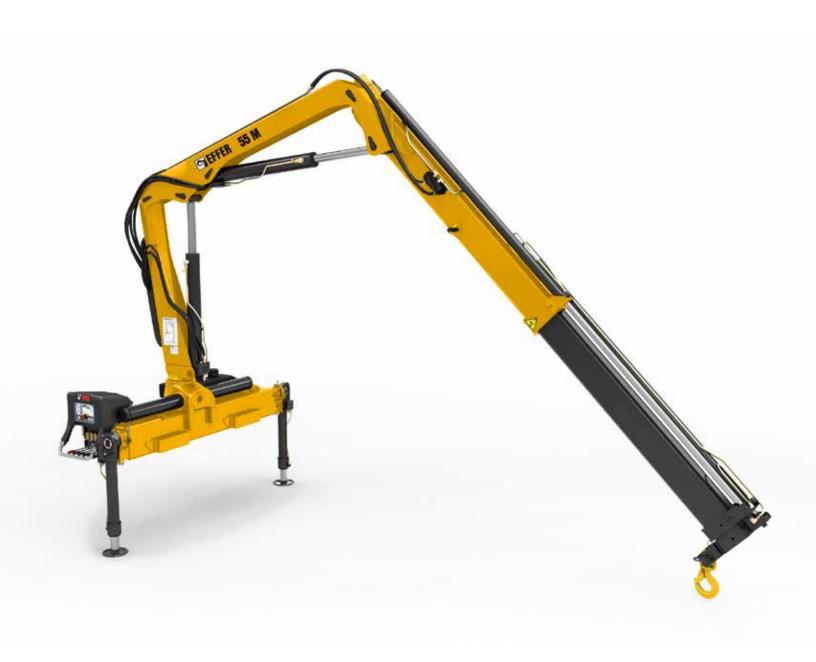

## EFFER 55 M

TECHNICAL SPECIFICATION

## EFFER 55 M

| TECHNICAL DATA                                     | 55 M D-1                                                    | 55 M D-2                                                                  | 55 M D-3                                                                             |
|----------------------------------------------------|-------------------------------------------------------------|---------------------------------------------------------------------------|--------------------------------------------------------------------------------------|
| Max. lifting capacity (ft-lbs)                     | 33 210                                                      | 32 490